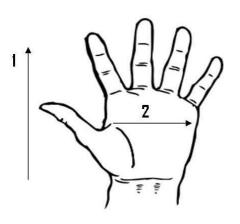

Cuff Style: Knit wrists
Packaging: 12 Dozen/Case

**UOM:** Dozen **Sizes:** Men's

| Dimensions (CM)        |       |
|------------------------|-------|
| Size Available         | Men's |
| Total Length (1)       | 26.50 |
| Palm Width (2)         | 13.20 |
| Weight (per dozen) LBS | 2.30  |

<sup>\*</sup>Tolerance of measurement  $\pm$  5%