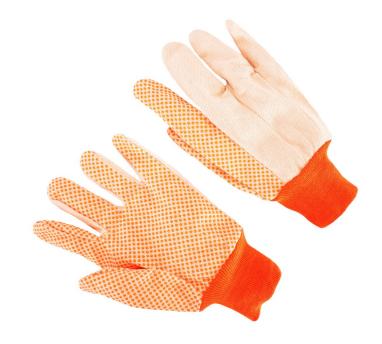

## **Product Information:**

C8610PDC by Seattle Glove, is a cotton canvas glove with PVC dots and straight thumb and knit wrist.

- Comfort and breathability
- 10oz. Clute Canvas
- Knit wrist to keep out dirt and debris
- Orange PVC dots

Used for comfort and breathability and light protection in general purpose applications such as gardening, and box handling.

Model Number: C8610PDC

Material: Cotton Canvas/Polyester Color: Natural/Orange PVC Dots