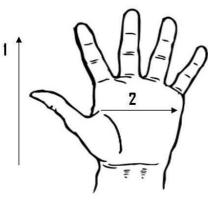

## **Technical Data:**

Model Number: V900PF Material: Nitrile Color: Blue Cuff Style: Beaded Packaging: 10 Boxes Case UDM: Case Sizes: S-2XL (V900PF), S-XL (V900)

| Dimensions (MM)  |         |         |         |         |         |
|------------------|---------|---------|---------|---------|---------|
| Size Available   | S       | М       | L       | XL      | 2XL     |
| Total Length (1) | MIN 240 |
| Palm Width (2)   | 84      | 94      | 105     | 113     | 117     |

\*Tolerance of measurement  $\pm$  5%