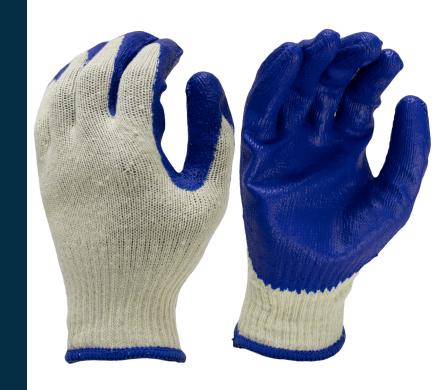

## **Product Information:**

40 by Seattle Glove, is an economy blue latex palm with a white liner.

- Cotton/Polyester liner
- Machine washable
- Knit wrist
- 10 gauge

## **Applications:**

Used in industries such as bottling, canning, recycling, cutting applications and manufacturing.