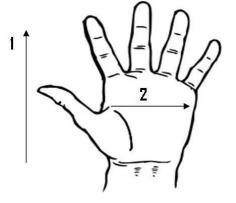

## **Technical Data:**

**Model Number:** 40

Material: 10 Gauge/Cotton/Polyester

Color: White/Blue Cuff Style: Knit

Packaging: 10 Dozen/Case

**UOM:** Dozen **Sizes:** S-XL

| Dimensions (CM)        |       |        |       |       |
|------------------------|-------|--------|-------|-------|
| Size Available         | S     | М      | L     | XL    |
| Total Length (1)       | 23.00 | 23.50  | 26.00 | 26.50 |
| Palm Width (2)         | 7.50  | 9.00   | 10.00 | 10.50 |
| Hem Color              | White | Yellow | Blue  | Green |
| Weight (per dozen) LBS | 1.40  | 2.70   | 1.83  | 1.98  |

<sup>\*</sup>Tolerance of measurement  $\pm$  5%