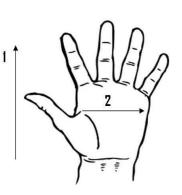

## **Technical Data:**

Model Number: 9-BMC20 Material: Synthetic Back/Palm

Color: Black

Cuff Style: Velcro Closure Packaging: 120 Pair/Case

**UOM:** Pair

Lining: 800 Gram Cotton Insulation

Sizes: S-3XL

| Dimensions (CM)       |       |       |       |       |       |       |
|-----------------------|-------|-------|-------|-------|-------|-------|
| Size Available        | S     | M     | L     | XL    | 2XL   | 3XL   |
| Total Length (1)      | 22.00 | 22.50 | 23.00 | 23.50 | 24.00 | 24.50 |
| Palm Width (2)        | 10.00 | 10.30 | 10.60 | 10.90 | 11.10 | 11.50 |
| Weight (per pair) LBS | .225  | .2313 | .2563 | .2625 | .2875 | .3125 |