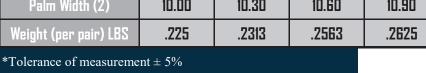

## **Technical Data:**

Model Number: 9-BMC20 Material: Synthetic Back/Palm

Color: Black

Cuff Style: Velcro Closure Packaging: 120 Pair/Case

**UOM:** Pair

Lining: 800 Gram Cotton Insulation

Sizes: S-3XL

| Dimensions (CM)       |       |       |       |       |       |       |
|-----------------------|-------|-------|-------|-------|-------|-------|
| Size Available        | S     | M     | L     | XL    | 2XL   | 3XL   |
| Total Length (1)      | 22.00 | 22.50 | 23.00 | 23.50 | 24.00 | 24.50 |
| Palm Width (2)        | 10.00 | 10.30 | 10.60 | 10.90 | 11.10 | 11.50 |
| Weight (per pair) LBS | .225  | .2313 | .2563 | .2625 | .2875 | .3125 |