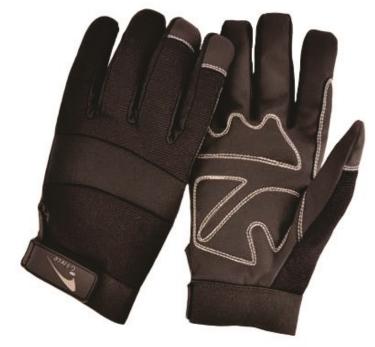

## **Product Information:**

9-BMC20 by Seattle Glove, is a mechanics style glove with winter lining.

- Comfortable to wear, with breathable waterproof membrane
- 800 gram insulation cotton
- Padded palm for extra comfort