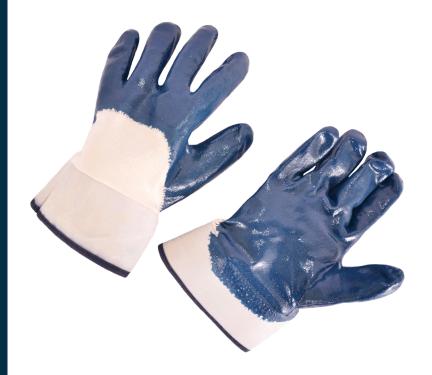

## **V9875BT Specification Sheet**

V9875BT by Seattle Glove, is a palm coated nitrile glove with band top.

- Jersey lined
- Heavy weight blue nitrile
- Palm coated

## **Applications:**

Used for assembly, fabrication, parts handling, and general maintenance.

## **Technical Data:**

Model Number: V9875BT Material: Nitrile/Jersey **Color:** Blue/Natural Cuff Style: Band Top Packaging: 10 Dozen/Case

**UOM:** Dozen

Lining: Jersey