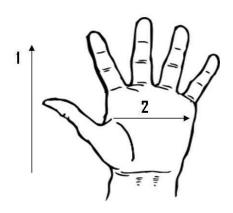

## Dimensions (CM)

| Size Available         | L     |
|------------------------|-------|
| Total Length (1)       | 25.00 |
| Palm Width (2)         | 11.70 |
| Weight (per dozen) LBS | 3.10  |

\*Tolerance of measurement ± 5%