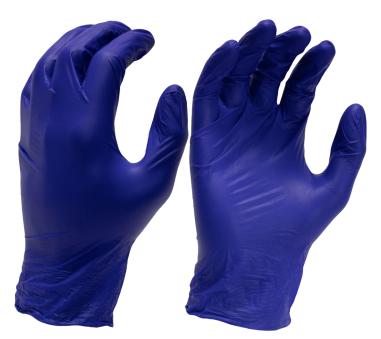

## **Product Information:**

V900MPF by Seattle Glove, is a disposable nitrile glove with wing thumb.

- Ambidextrous design fits right or left hand
- Textured surface with prominent texture on fingertips
- Made from materials that comply with FDA regulations
- 3.5 Mil medical grade Nitrile
- Cuff is beaded to prevent tearing
- Fentanyl resistant