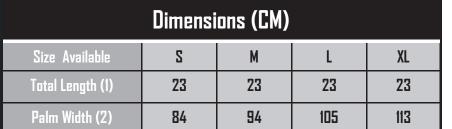

## Technical Data:

Model Number: V900MPF

Material: Nitrile Color: Deep Blue Cuff Style: Beaded

Packaging: 200pieces/box, 10 Boxes Case

UOM: Case Sizes: S-XL

<sup>\*</sup>Tolerance of measurement ± 5%