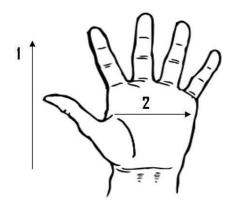

## Technical Data:

Model Number: V900MPF

Material: Nitrile Color: Deep Blue Cuff Style: Beaded

Packaging: 200pieces/box, 10 Boxes Case

UOM: Case Sizes: S-XL

<sup>\*</sup>Tolerance of measurement ± 5%