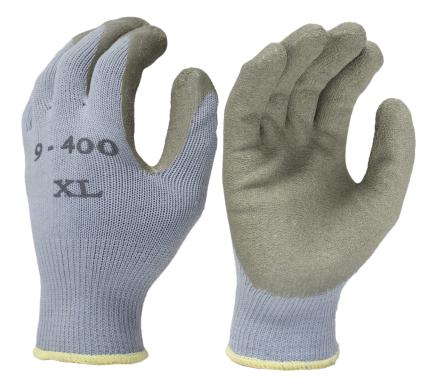

## **Product Information:**

9-400 by Seattle Glove, is a string knit glove with coated rubber palm and lined with jersey.

- Rubber palm improves grip
- Lined for warmth
- 10 gauge string knit

## **Applications:**

Used for material handling, glass handling, sanitation, fishing industries and general maintenance.

Technical Data: Model Number: 9-400

Material: Poly/Cotton, Rubber, Jersey Color: Gray/White Cuff Style: Knit Wrist Packaging: UOM: Dozen Lining: Jersey Sizes: S. M. XL