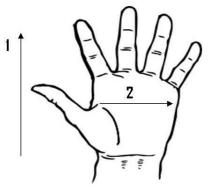

| Dimensions (CM) |
|-----------------|
|-----------------|

| Size Available         | S     | М      | XL    |  |
|------------------------|-------|--------|-------|--|
| Total Length (1)       | 23.00 | 24.00  | 26.00 |  |
| Palm Width (2)         | 9.00  | 10.00  | 11.20 |  |
| Hem Color              | Red   | Yellow | Black |  |
| Weight (per dozen) LBS | 2.60  | 2.70   | 3.10  |  |

\*Tolerance of measurement  $\pm$  5%