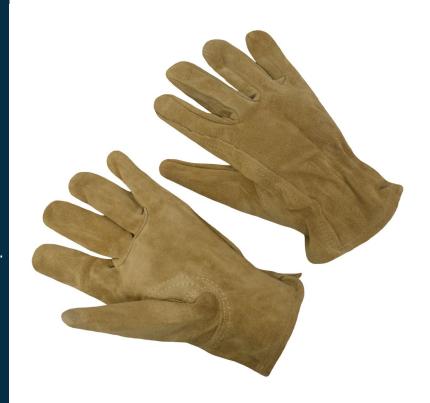

## **Product Information:**

3464LH by Seattle Glove, is a cream split driver with keystone thumb.

- Keystone thumb
- All leather split cowhide construction
- Leather hemmed

## **Applications:**

Used for construction, machine operation, utility work, farming and many other general applications.