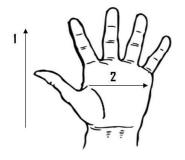

## Technical Data:

Model Number: 3464LH Material: Split Cowhide

Color: Cream

Cuff Style: Shirred Elastic Packaging: 10dz/Case

UOM: Dozen Sizes: XS-2XL

| Dimensions (CM)        |       |       |       |       |       |       |
|------------------------|-------|-------|-------|-------|-------|-------|
| Size Available         | ZX    | 2     | М     | L     | XL    | 2XL   |
| Total Length (1)       | 22.50 | 23.00 | 24.00 | 25.00 | 26.00 | 26.50 |
| Palm Width (2)         | 11.00 | 11.50 | 12.50 | 13.00 | 13.50 | 14.00 |
| Weight (per dozen) LBS | 2.20  | 3.50  | 4.80  | 4.00  | 4.46  | 4.54  |

<sup>\*</sup>Tolerance of measurement  $\pm$  5%