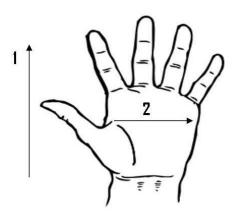

## **Technical Data:**

Model Number: J1037

**Material**: Jersey Color: Natural

Cuff Style: Knit Wrist

Packaging: 25 Dozen/Case

**UOM:** Dozen

| Dimensions (CM)        |       |       |
|------------------------|-------|-------|
| Size Available         | L     | XL    |
| Total Length (1)       | 25.80 | 27.00 |
| Palm Width (2)         | 14.00 | 14.30 |
| Weight (per dozen) LBS | 1.12  | 1.12  |

<sup>\*</sup>Tolerance of measurement  $\pm$  5%