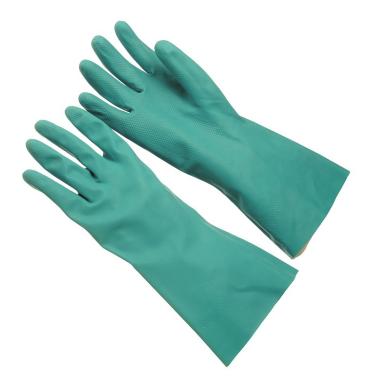

# Product Information:

NUIS by Seattle Glove, is a unsupported green nitrile glove.

• Raised diamond texture on palm and finger tips

OVE INC

- Provides protection from many chemical hazards
- Made from components that comply with FDA regulations
- Unlined

## Technical Data:

Model Number: NU15 Material: 15 mil Nitrile Color: Green Cuff Style: Open Packaging: 12 Dozen/Case UOM: Dozen Sizes: 8-12

| Dimensions (CM)        |       |       |       |       |       |
|------------------------|-------|-------|-------|-------|-------|
| Size Available         | 8     | 9     | 10    | 11    | 12    |
| Total Length (1)       | 32.00 | 32.00 | 32.00 | 32.00 | 32.00 |
| Palm Width (2)         | 9.80  | 10.20 | 11.40 | 12.50 | 14.00 |
| Weight (per dozen) LBS | 1.625 | 1.575 | 1.73  | 1.95  | 2.17  |