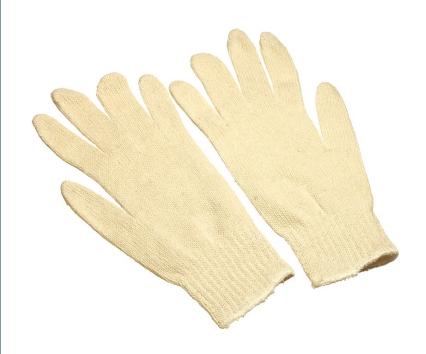

## **Product Information:**

S-16 by Seattle Glove, is a 7 gauge string knit glove

- 7 Gauge with white cotton/polyester shell
- Medium weight
- Color coded hem to identify sizes
- 40% Polyester, 60% Cotton
- Wing thumb

## **Applications:**

Used in industries such as automotive plants, material handling, bottling industries, package handling, farm and gardening.