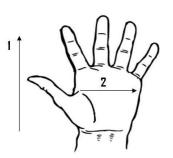

## Technical Data:

**Model Number:** S-16

Material: Cotton/Polyester

Color: White Cuff Style: Knit

Packaging: 25 Dozen/Case UOM: Dozen

**UDM:** Dozen **Sizes:** S-L

| Dimensions (CM)        |       |       |       |
|------------------------|-------|-------|-------|
| Size Available         | 2     | M     | L     |
| Total Length (1)       | 22.00 | 24.00 | 26.00 |
| Palm Width (2)         | 10.00 | 10.00 | 10.00 |
| Weight (per dozen) LBS | 1.15  | 1.20  | 1.25  |