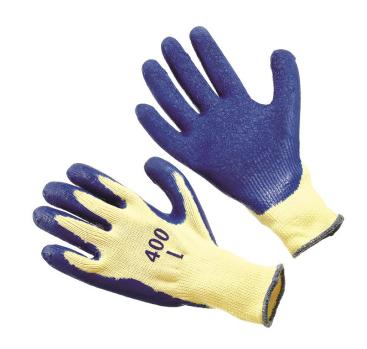

## **Product Information:**

400 by Seattle Glove, has a blue latex palm with a white liner.

- Cotton/Polyester liner
- Machine washable
- Knit wrist
- Crinkle palm improves grip

## **Technical Data:**

Model Number: 400

Material: 10 Gauge/Cotton/Polyester

Color: White/Blue Cuff Style: Knit

Packaging: 10 Dozen/Case

UOM: Dozen Sizes: S-XL

| Dimensions (CM)        |       |        |       |       |
|------------------------|-------|--------|-------|-------|
| Size Available         | 2     | М      | L     | XL    |
| Total Length (1)       | 22.50 | 23.00  | 25.50 | 26.50 |
| Palm Width (2)         | 8.50  | 9.50   | 10.00 | 10.20 |
| Hem Color              | White | Yellow | Blue  | Green |
| Weight (per dozen) LBS | 2.20  | 2.50   | 3.00  | 3.20  |