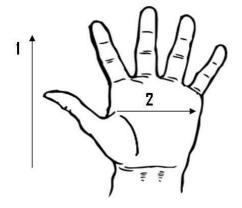

## **Technical Data:**

Model Number: 400

Material: 10 Gauge/Cotton/Polyester

Color: White/Blue Cuff Style: Knit

Packaging: 10 Dozen/Case

UOM: Dozen Sizes: S-XL

| Dimensions (CM)        |       |        |       |       |
|------------------------|-------|--------|-------|-------|
| Size Available         | 2     | М      | L     | XL    |
| Total Length (1)       | 22.50 | 23.00  | 25.50 | 26.50 |
| Palm Width (2)         | 8.50  | 9.50   | 10.00 | 10.20 |
| Hem Color              | White | Yellow | Blue  | Green |
| Weight (per dozen) LBS | 2.20  | 2.50   | 3.00  | 3.20  |

<sup>\*</sup>Tolerance of measurement  $\pm$  5%