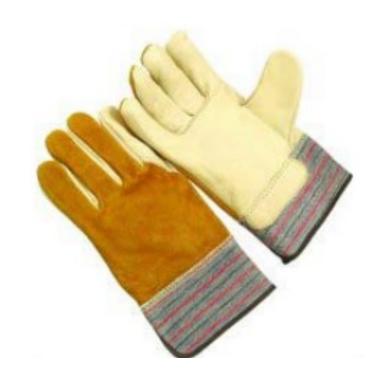

## **Product Information:**

5211SB by Seattle Glove, is a grain leather palm with split back.

- 4.5" rubberized cuff
- Split back, on back of hand
- First finger grain leather on back
- Gunn pattern provides extra durability

## **Applications:**

Used for construction, material handling, farming brick laying, and general maintenance.