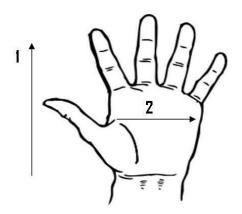

## **Technical Data:**

Model Number: 5211SB Material: Cowhide Color: Natural

Cuff Style: Rubberized Packaging: 10 dozen/case

UOM: Dozen Sizes: S-XL

| Dimensions (CM)        |       |       |       |       |
|------------------------|-------|-------|-------|-------|
| Size Available         | 2     | М     | L     | XL    |
| Total Length (1)       | 27.50 | 28.00 | 29.00 | 30.00 |
| Palm Width (2)         | 13.00 | 13.00 | 13.50 | 13.50 |
| Hem Color              | Red   | Green | Brown | Blue  |
| Weight (per dozen) LBS | 6.00  | 6.705 | 7.00  | 8.20  |

<sup>\*</sup>Tolerance of measurement  $\pm$  5%