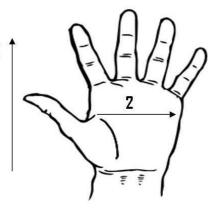

# Technical Data:

Model Number: C6DD Material: 50% Rubber 50% Steel HPPE Color: Grey/Black Cuff Style: Knit wrist Packaging: 10 dozen/case UOM: Dozen Sizes: S-XXL

| Dimensions (CM)  |     |       |       |       |            |
|------------------|-----|-------|-------|-------|------------|
| Size Available   | S   | М     | L     | XL    | XXL        |
| Total Length (1) | 23  | 23    | 24    | 25    | 26         |
| Palm Width (2)   | 7.5 | 8.5   | 9.5   | 10.3  | 11         |
| Hem Color        | Red | Green | Brown | Black | Light Blue |

#### \*Tolerance of measurement $\pm$ 5%