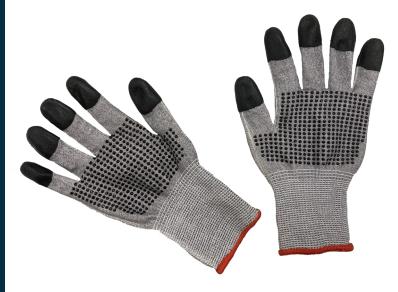

# Product Information:

CGDD by Seattle Glove, is a cut resistant glove with PVC dots on both sides of the palm

- PVC dots on both sides of palm
- Ambidextrous design
- Dipped finger tips
- 13 gauge
- Seamless knit construction
- Color coded hems
- ANSI A6
- EN388: 4X43E

#### **Applications:**

Used for glass operations, automotive industry, metal fabrication, sheet metal work and assembly.