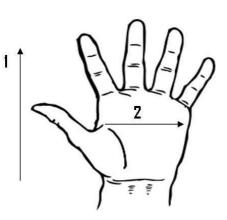

#### ANSI / ISEA 138

| Dimensions (CM)        |       |       |       |       |       |
|------------------------|-------|-------|-------|-------|-------|
| Size Available         | S     | М     | L     | XL    | 2XL   |
| Total Length (1)       | 23.00 | 24.00 | 25.00 | 26.00 | 27.50 |
| Palm Width (2)         | 11.50 | 12.00 | 12.50 | 13.00 | 14.00 |
| Hem Color              | Red   | Green | Brown | Blue  | Black |
| Weight (per dozen) LBS | 2.55  | 2.75  | 2.80  | 3.10  | 3.20  |

\*Tolerance of measurement  $\pm$  5%