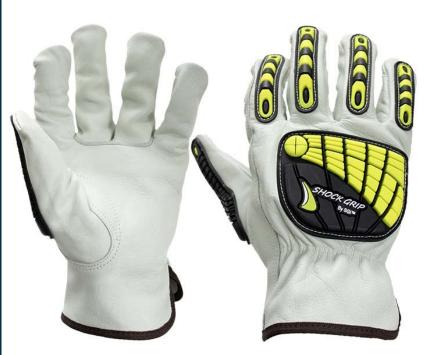

# Product Information:

4064IMP by Seattle Glove, is a full grain leather driver with keystone thumb and color coded hem.

- All leather grain construction
- Excellent dexterity
- Color coded hems for easy size identification
- Impact back of hand and fingers

### **Applications:**

Used in industries such as construction, farming, machine operation, utility work, and general applications.

## Technical Data:

Model Number: 4064IMP Material: Standard grade leather Color: Natural Cuff Style: Slip on Packaging: 5 Dozen/Case UOM: Dozen Sizes: S-2XL