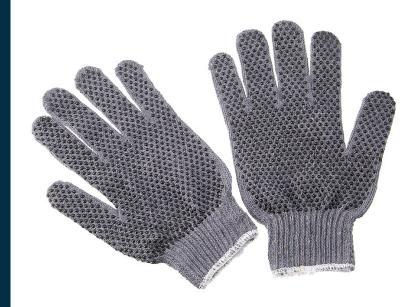

## **Product Information:**

G600D by Seattle Glove, has a black PVC dots on one side and a gray polyester cotton shell.

- Black PVC dots for grip
- Comfortable fit
- Knit wrist to keep debris out
- Color coated hems for easy size identification

## Applications:

Used in industries such as general labor, material handling, shipping/receiving and manufacturing.

Technical Data: Model Number: 66000

**Material:** 7 Gauge, 70% Cotton, 30% Polyester with PVC Dots

## **Chemical for PVC:**

PVC- Poly Vinyl Chloride Silicone

DOTP-Dioctyl Terephthalate Color: Grey/Black PVC Dots Cuff Style: Knit

Packaging: 12 Dozen/Case

**UOM:** Dozen

**Lining:** Cotton/Polyester **Sizes:** S & L