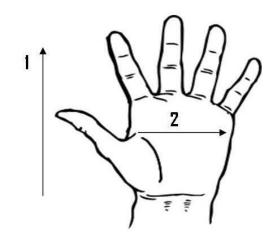

| Dimensions (CM)        |       |        |
|------------------------|-------|--------|
| Size Available         | 2     | L      |
| Total Length (1)       | 22.00 | 25.40  |
| Palm Width (2)         | 10.00 | 11.90  |
| Weight (per dozen) LBS | 1.59  | 1.72   |
| Hem Color              | White | Yellow |

<sup>\*</sup>Tolerance of measurement  $\pm$  5%