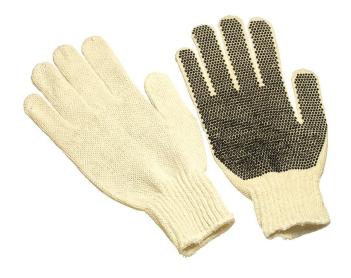

## **Product Information:**

S-0316D by Seattle Glove, is a string knit with PVC dots on one side.

- PVC coatings provides more abrasion resistance
- 7 Gauge with white cotton/polyester shell
- Color coded hem to identify sizes

## **Applications:**

Used in industries such as automotive plants, material handling, bottling industries, package handling, farm and gardening.

## **Technical Data:**

Model Number: S-0316D

Material: Cotton/Polyester/PVC

## Chemical for PVC:

PVC- Paly Vinyl Chloride

Silicone

DOTP-Dioctyl Terephthalate

Color: White/Black
Cuff Style: Knit

Packaging: 20 Dozen/Case UOM: Dozen

**UOM:** Doze **Sizes:** 5,L

| Dimensions (CM)        |        |       |
|------------------------|--------|-------|
| Size Available         | 2      | L     |
| Total Length (1)       | 22.50  | 26.00 |
| Palm Width (2)         | 10.00  | 11.00 |
| Hem Color              | Yellow | White |
| Weight (per dozen) LBS | 1.70   | 2.00  |