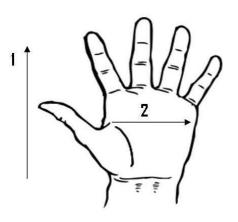

## Chemical for PVC:

PVC- Paly Vinyl Chloride

Silicone

DOTP-Dioctyl Terephthalate

Color: White/Black
Cuff Style: Knit

Packaging: 20 Dozen/Case UOM: Dozen

**UOM:** Doze **Sizes:** 5,L

| Dimensions (CM)        |        |       |
|------------------------|--------|-------|
| Size Available         | 2      | L     |
| Total Length (1)       | 22.50  | 26.00 |
| Palm Width (2)         | 10.00  | 11.00 |
| Hem Color              | Yellow | White |
| Weight (per dozen) LBS | 1.70   | 2.00  |

<sup>\*</sup>Tolerance of measurement  $\pm 5\%$ 