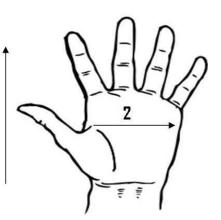

| Dimensions (CM)       |       |       |       |      |
|-----------------------|-------|-------|-------|------|
| Size Available        | М     | L     | XL    | ZXL  |
| Total Length (1)      | 24    | 25    | 26    | 27   |
| Palm Width (2)        | 10    | 10.5  | 11    | 11.5 |
| Hem Color             | Green | Brown | Black | Blue |
| Weight (per pair) LBS | .53   | .53   | .53   | .54  |