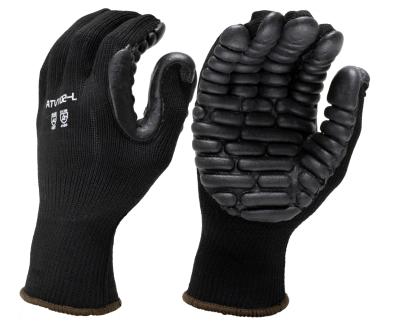

## **Product Information:**

ATV102 by Seattle Glove, is an Anti-vibration glove with a latex and rubber palm.

- Padded palm and finger to absorb shock
- 10 gauge liner
- Reinforced between thumb and first finger
- ANSI CUT A2

## Applications:

Used for common applications such as construction, carpentry, sanding, drilling/mining and demolition.

Technical Data: Model Number: ATV102 Material: Polyester, Latex/Rubber Color: Black Cuff Style: Knit wrist UOM: Pair Case Qty: 60 Pairs Sizes: M-2XI