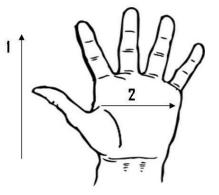

## **Technical Data:**

Model Number: 4364SBK Material: Cowhide/Kevlar Color: Pearl Cuff Style: Slip on Packaging: 10dz/Case UOM: Dozen Sizes: S-XL

| Dimensions (CM)        |       |       |       |       |
|------------------------|-------|-------|-------|-------|
| Size Available         | S     | М     | L     | XL    |
| Total Length (1)       | 25.50 | 26.00 | 26.50 | 27.00 |
| Palm Width (2)         | 12.50 | 13.00 | 13.50 | 14.00 |
| Weight (per dozen) LBS | 3.10  | 3.70  | 4.20  | 4.50  |

\*Tolerance of measurement  $\pm$  5%