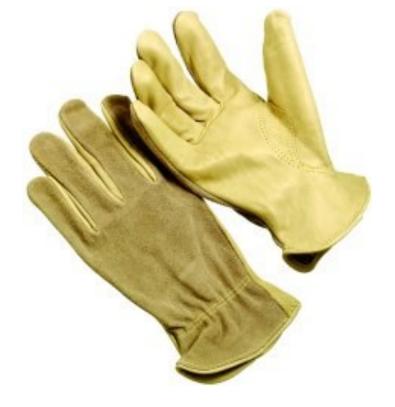

## Product Information:

4364SBK by Seattle Glove, is a B grade cowhide driver with split back..

- Split back
- Sewn with Kevlar
- Keystone thumb
- Color coated hem
- Elastic back