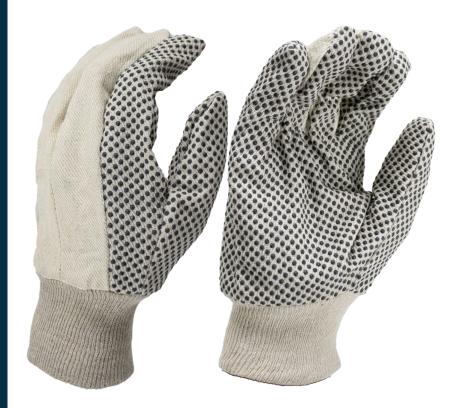

## Product Information:

5G BEAT

C8608PD/C8608PDW by Seattle Glove, is a cotton canvas glove with PVC dots and straight thumb and knit wrist.

- Comfort and breathability
- 8oz. Clute Canvas
- Knit wrist to keep out dirt and debris
- Black PVC dots
- Available in women's (C8608PDW)

#### **Applications:**

Used for comfort and breathability and light protection in general purpose applications such as gardening, and box handling,

#### **Technical Data:**

Model Number: C8608PD/C8608PDW Material: Cotton Canvas Color: Natural Cuff Style: Knit wrists Packaging: 12 Dozen/Case UOM: Dozen Sizes: Men's/Women's