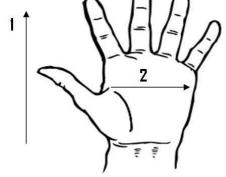

## Dimensions (CM)

| Size Available         | Women's | Men's |
|------------------------|---------|-------|
| Total Length (1)       | 24      | 26.50 |
| Palm Width (2)         | 11.50   | 13.20 |
| Weight (per dozen) LBS | 1.84    | 2.12  |

\*Tolerance of measurement  $\pm$  5%