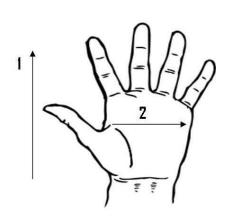

## **Technical Data:**

Model Number: 4264SB

Material: Regular grade leather

Color: Natural/Tan
Cuff Style: Slip on

Packaging: 10 Dozen/Case

UOM: Dozen Lining: N/A Sizes: XS-2XL

| Dimensions (CM)        |       |       |       |       |
|------------------------|-------|-------|-------|-------|
| Size Available         | 2     | M     | L     | XL    |
| Total Length (1)       | 23.00 | 24.00 | 25.00 | 26.00 |
| Palm Width (2)         | 11.50 | 12.00 | 12.50 | 13.00 |
| Hem Color              | Red   | Green | Brown | Blue  |
| Weight (per dozen) LBS | 2.80  | 3.10  | 3.30  | 3.70  |

<sup>\*</sup>Tolerance of measurement  $\pm$  5%