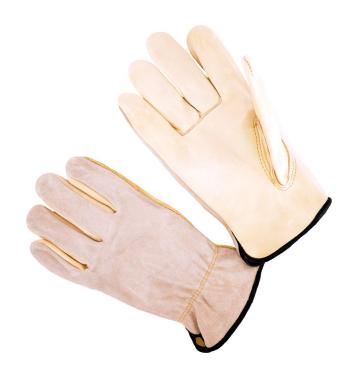

## **Product Information:**

4264SB by Seattle Glove, is a grain leather driver with split back and keystone thumb.

- All leather grain construction
- Excellent dexterity
- Color coded hems for easy size identification

## **Technical Data:**

Model Number: 4264SB

Material: Regular grade leather

Color: Natural/Tan
Cuff Style: Slip on

Packaging: 10 Dozen/Case

UOM: Dozen Lining: N/A Sizes: XS-2XL

| Dimensions (CM)        |       |       |       |       |
|------------------------|-------|-------|-------|-------|
| Size Available         | 2     | M     | L     | XL    |
| Total Length (1)       | 23.00 | 24.00 | 25.00 | 26.00 |
| Palm Width (2)         | 11.50 | 12.00 | 12.50 | 13.00 |
| Hem Color              | Red   | Green | Brown | Blue  |
| Weight (per dozen) LBS | 2.80  | 3.10  | 3.30  | 3.70  |