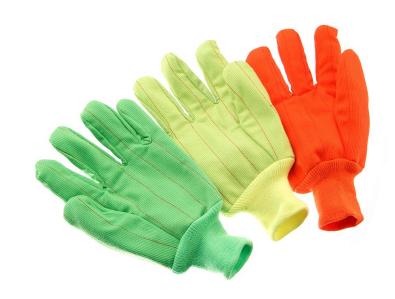

## **Product Information:**

GCO20-TC by Seattle Glove, is a fluorescent green corded double palm glove.

- 20 oz. fabric
- Red corded
- Knit wrist
- Hi-Vis
- Available in yellow (YCO2O) and orange (OCO2O)
- Also available as a cotton/polyester blend YCO2O-TC, GCO2O-TC, OCO2O-TC

Used for light protection in construction, oil drilling, forestry, woodworking, farming, and automotive applications.

<u>Technical Data:</u> <u>Model Number:</u> GC020-TC Material: 100% Cotton

Color: Green