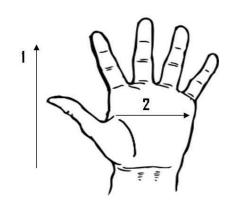

**Cuff Style:** Knit Wrist Packaging: 10 Dozen/Case

UOM: Dozen Sizes: One Size

| Dimensions (CM)        |       |
|------------------------|-------|
| Size Available         | L     |
| Total Length (1)       | 26.50 |
| Palm Width (2)         | 15.00 |
| Weight (per dozen) LBS | 2.70  |