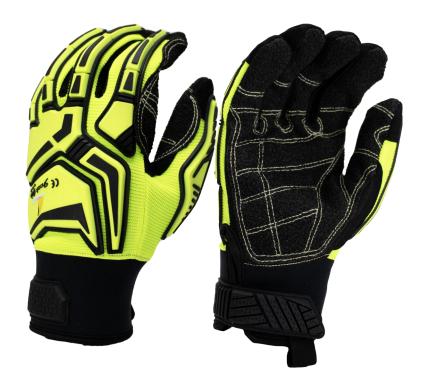

## **Product Information:**

SG

GRVK4 by Seattle Glove, is a impact glove with TPR protection.

- Hi Visibility for increased safety
- TPR impact protection on top of hand and fingers
- CE rated for EN388 Level 5 cut protection
- Kevlar stitched with padding on palm
- Textured rough palm
- Velcro wrist for a secure fit
- ANSI 138 Level 1 Knuckle Impact Protection
- ANSI 138 Level 2 Finger and Thumb Impact
  Protection

## **Applications:**

Used for manufacturing, oil & gas, utilities and engineering.

Technical Data: Model Number: GRVK4 Material: TPR & Kevlar Color: Green/Black Cuff Style: Open UOM: Pair Lining: N/A Sizes: M-3XL