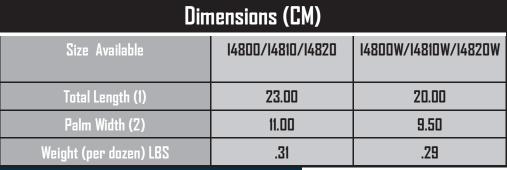

| Dimensions (CM)        |                   |                      |
|------------------------|-------------------|----------------------|
| Size Available         | 14800/14810/14820 | 14800W/14810W/14820W |
| Total Length (1)       | 23.00             | 20.00                |
| Palm Width (2)         | 11.00             | 9.50                 |
| Weight (per dozen) LBS | .31               | .29                  |