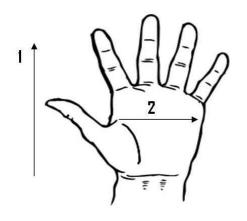

| Dimensions (CM)        |                   |                      |
|------------------------|-------------------|----------------------|
| Size Available         | 14800/14810/14820 | 14800W/14810W/14820W |
| Total Length (1)       | 23.00             | 20.00                |
| Palm Width (2)         | 11.00             | 9.50                 |
| Weight (per dozen) LBS | .31               | .29                  |