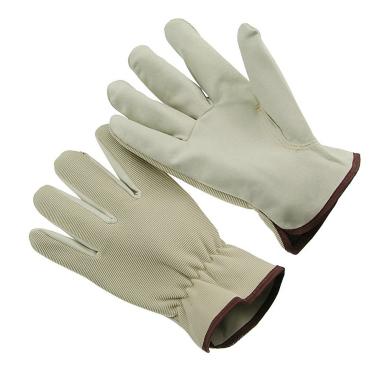

## Product Information:

Comfort Fit by Seattle Glove, is a synthetic driver with lycra back and keystone thumb.

- Stable material cost assures more consistent pricing than leather
- Light weight and comfortable wear for extended use
- Color coded hems for easy size identification

## **Applications:**

Used in industries such as carpentry, construction, driving, equipment operation, farming, landscaping, tractor trailer operators, fork lift operations.

Technical Data: Model Number: MS4SB Material: Synthetic/Lycra Color: Light Beige Cuff Style: Slip On/Open Packaging: 10 Dozen/Case UOM: Dozen Sizes: XS-XL