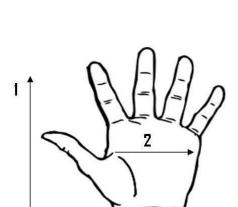

## Dimensions (CM)

| Size Available         | S     | М     | L      | XL    |
|------------------------|-------|-------|--------|-------|
| Total Length (1)       | 22.23 | 23.50 | 24.765 | 26.03 |
| Palm Width (2)         | 10.16 | 11.43 | 12.07  | 12.70 |
| Hem Color              | Red   | Green | Brown  | Blue  |
| Weight (per dozen) LBS | 1.70  | 1.87  | 1.98   | 2.20  |

Ŧ

\*Tolerance of measurement  $\pm$  5%