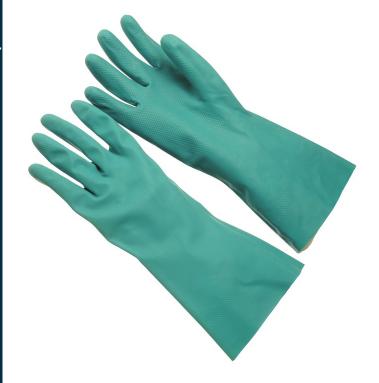

## **Product Information:**

NU22 by Seattle Glove, is a unsupported green nitrile glove.

- Raised diamond texture on palm and finger tips
- Provides protection from many chemical hazards
- 172 gram material weight
- Made from components that comply with FDA regulations
- 22 MIL
- 18" fingertip to cuff
- Unlined

## **Applications:**

Used for chemical processing, food processing, janitorial, oil refining and petrochemicals, printing clean up and graphic arts, and general labor.

## **Technical Data:**

Model Number: NU22 Material: 22 mil Nitrile

Color: Green Cuff Style: Open

Packaging: 6 Dozen/Case

UOM: Dozen Sizes: 8-11

| Dimensions (CM)  |           |           |           |           |
|------------------|-----------|-----------|-----------|-----------|
| Size Available   | 8         | 9         | 10        | 11        |
| Total Length (1) | 44.7-47.3 | 44.7-47.3 | 44.7-47.3 | 44.7-47.3 |
| Palm Width (2)   | 11.70     | 12.80     | 14.00     | 15.10     |