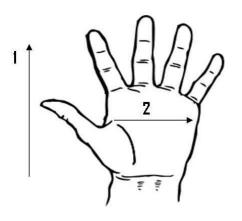

## **Technical Data:**

Model Number: NU22 Material: 22 mil Nitrile

Color: Green Cuff Style: Open

Packaging: 6 Dozen/Case

UOM: Dozen Sizes: 8-11

| Dimensions (CM)  |           |           |           |           |
|------------------|-----------|-----------|-----------|-----------|
| Size Available   | 8         | 9         | 10        | 11        |
| Total Length (1) | 44.7-47.3 | 44.7-47.3 | 44.7-47.3 | 44.7-47.3 |
| Palm Width (2)   | 11.70     | 12.80     | 14.00     | 15.10     |

<sup>\*</sup>Tolerance of measurement  $\pm$  5%