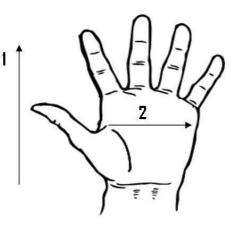

# Dimensions (CM)

| Size Available         | S      | L     |
|------------------------|--------|-------|
| Total Length (1)       | 22.50  | 26.00 |
| Palm Width (2)         | 10.00  | 11.00 |
| Hem Color              | Yellow | White |
| Weight (per dozen) LBS | 1.70   | 2.00  |

\*Tolerance of measurement  $\pm~5\%$ 