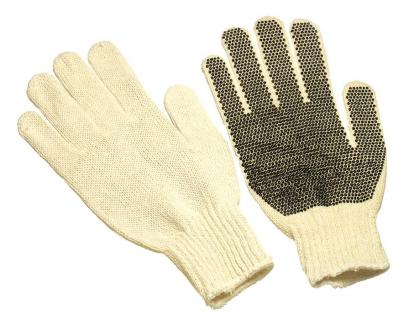

## Product Information:

S-16D by Seattle Glove, is a string knit with PVC dots on one side.

- PVC coatings provides more abrasion resistance
- 7 Gauge with white cotton/polyester shell
- Color coded hem to identify sizes

#### Applications:

Used in industries such as automotive plants, material handling, bottling industries, package handling, farm and gardening.

#### **Technical Data:**

Model Number: S-16D Material: Cotton/Polyester/PVC

### **Chemical for PVC:**

PVC- Poly Vinyl Chloride Silicone DOTP-Dioctyl Terephthalate

**Color:** White/Black

Cuff Style: Knit

Packaging: 12 Dozen/Case UOM: Dozen Sizes: S,L