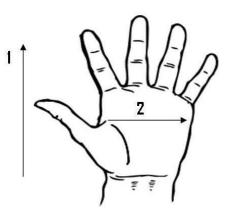

## **Technical Data:**

Model Number: V715PF

Material: Latex Color: Purple

Cuff Style: 12" beaded cuff

Packaging: 50 gloves/box— 10 boxes /case

UOM: Case Sizes: M-XL

| Dimensions (MM)       |           |           |           |
|-----------------------|-----------|-----------|-----------|
| Size Available        | М         | L         | XL        |
| Total Length (1)      | 305 ± 5mm | 305 ± 5mm | 305 ± 5mm |
| Palm Width (2)        | 95 ± 5mm  | 106 ± 5mm | 116 ± 5mm |
| Weight (per case) LBS | 29.00     | 30.00     | 31.00     |

<sup>\*</sup>Tolerance of measurement  $\pm$  5%