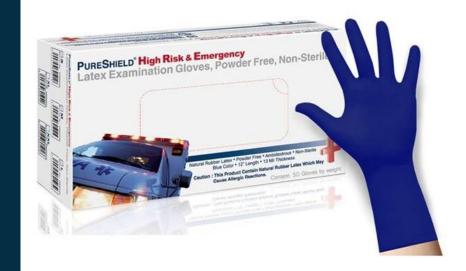

## **Product Information:**

V715PF by Seattle Glove, is a powder free latex disposable glove.

- Heavy duty blue Latex
- 12" beaded cuff
- 50 gloves per box
- Ambidextrous
- Premium quality
- Textured exterior

## **Applications:**

Used for industrial, medical and chemical applications.