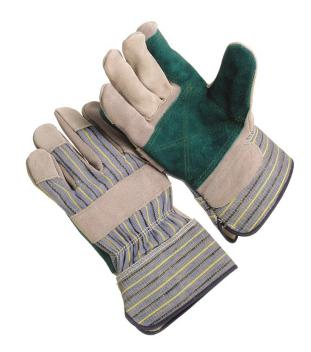

## **Product Information:**

1370 by Seattle Glove, is a premium select double leather palm with 2 .5" safety cuff.

- Green double palm
- Leather knuckle strap
- Wing thumb
- Full leather first finger, leather finger tips
- Green and red stripe fabric

## **Applications:**

Used for construction, farming, metal work, mining, pipe fitting, and any general purpose application requiring leather protection.

## Technical Data:

Model Number: 1370 Material: Cowhide/Fabric Color: Green/Red Stripe

Cuff Style: Safety Cuff Packaging: 6dz/Case

UOM: Dozen Sizes: S-XL

| Dimensions (LM)        |       |       |       |       |
|------------------------|-------|-------|-------|-------|
| Size Available         | S     | M     | L     | XL    |
| Total Length (1)       | 24.00 | 25.00 | 26.00 | 27.00 |
| Palm Width (2)         | 11.50 | 12.00 | 12.50 | 13.00 |
| Weight (per dozen) LBS | 6.5   | 7.1   | 7.3   | 7.43  |