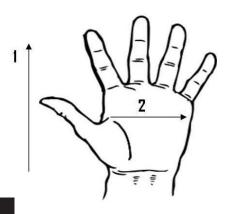

## Technical Data:

Model Number: 1370 Material: Cowhide/Fabric Color: Green/Red Stripe

Cuff Style: Safety Cuff Packaging: 6dz/Case

UOM: Dozen Sizes: S-XL

| Dimensions (LM)        |       |       |       |       |
|------------------------|-------|-------|-------|-------|
| Size Available         | S     | M     | L     | XL    |
| Total Length (1)       | 24.00 | 25.00 | 26.00 | 27.00 |
| Palm Width (2)         | 11.50 | 12.00 | 12.50 | 13.00 |
| Weight (per dozen) LBS | 6.5   | 7.1   | 7.3   | 7.43  |

Red

Hem Color

Green

Brown

Blue

<sup>\*</sup>Tolerance of measurement  $\pm$  5%