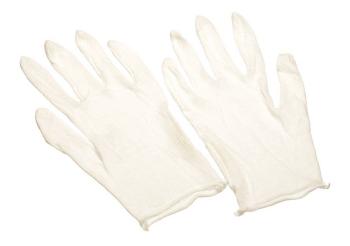

## Product Information:

14810 by Seattle Glove, is a medium weight lisle inspectors glove.

- Reversible
- Comfortable and light weight
- Breathable fabric

## Applications:

Used for assembly line production, baggage handling and handling small parts.

Technical Data: Model Number: 14814 Material: Cotton/Lisle Color: White Cuff Style: Extended Packaging: 100 Dozen/Case UOM: Dozen Sizes: Large