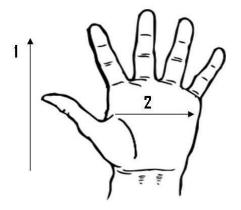

## Dimensions (CM)

| Size Available         | Large |
|------------------------|-------|
| Total Length (1)       | 23.50 |
| Palm Width (2)         | 7.62  |
| Weight (per dozen) LBS | .50   |

\*Tolerance of measurement  $\pm$  5%