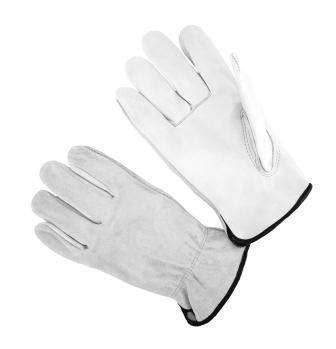

## **Product Information:**

4364SBK by Seattle Glove, is a B grade cowhide driver with split back..

- Split back
- Sewn with Kevlar
- Keystone thumb
- Elastic back

Used for construction, farming, mill operations, mining, pipe fitting, landscaping, and general purpose work requiring protection from cold conditions.