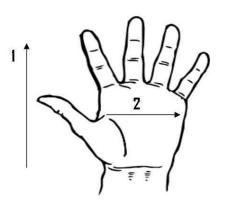

## **Technical Data:**

Model Number: 4364SBK Material: Cowhide/Kevlar

Color: Pearl

Cuff Style: Slip on Packaging: 10dz/Case

UOM: Dozen Sizes: S-XL

| Dimensions (CM)        |       |       |       |       |
|------------------------|-------|-------|-------|-------|
| Size Available         | 2     | М     | L     | XL    |
| Total Length (1)       | 25.50 | 26.00 | 26.50 | 27.00 |
| Palm Width (2)         | 12.50 | 13.00 | 13.50 | 14.00 |
| Weight (per dozen) LBS | 3.10  | 3.70  | 4.20  | 4.50  |