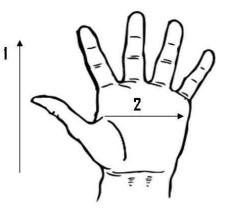

## Dimensions (CM)

| Size Available         | L     |
|------------------------|-------|
| Total Length (1)       | 35.00 |
| Palm Width (2)         | 13.70 |
| Weight (per dozen) LBS | 10.00 |

\*Tolerance of measurement  $\pm$  5%