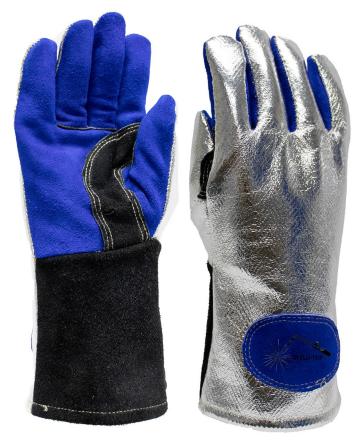

### Product Information:

7480KALM by Seattle Glove, is a cowhide welding glove with a straight thumb.

- Blue premium cowhide leather
- Reinforced palm and index area
- Kevlar® sewn
- Wool-lined
- Self hemmed leather cuff
- Aluminized rayon back for radiant heat protection

#### <u>Technical Data:</u>

Model Number: 7480KALM Material: Cowhide Color: Blue/Silver Cuff Style: Open Packaging: 6 dozen/case UOM: Dozen Sizes: One size