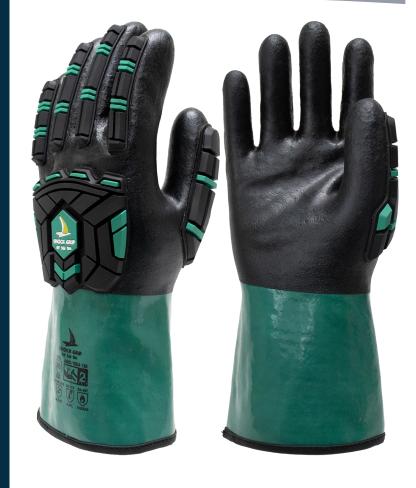

## **Product Information:**

AGPVCIMP2 by Seattle Glove, is a 100% PVC coating over full cotton lining.

- Cut, abrasion, puncture and heat resistant (Contact Heat tested for level 1)
- Flexible and high dexterity at lower temperatures
- Kevlar Liner
- Impact back of hand

## **Applications:**

Used for refining, degreasing, plating, petrochemical industries, cleaning and maintenance.

<u>Technical Data:</u> **Model Number:** A6PVCIMP2

Material: PVC

Color: Green / Black Cuff Style: 12" Gauntlet Packaging: 36 Pairs/Case