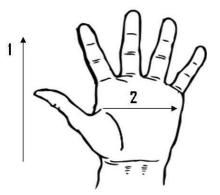

**UOM:** Pair

Lining: Kevlar/HPPE Sizes: L. XL , XXL

| Dimensions (CM)       |      |      |      |
|-----------------------|------|------|------|
| Size Available        | L    | XL   | XXL  |
| Total Length (1)      | 30   | 30   | 30   |
| Palm Width (2)        | 11.3 | 12.3 | 12.8 |
| Weight (per Pair) LBS | .73  | .76  | .78  |

<sup>\*</sup>Tolerance of measurement  $\pm$  5%