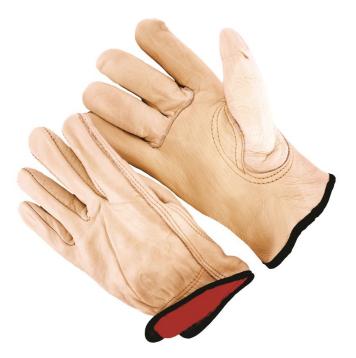

## **Product Information:**

9-4264R by Seattle Glove, is a red fleece lined grain driver.

- Keystone thumb •
- Red fleece lined for warmth •
- Leather driver for durable wear

## **Applications:**

Used for operating construction equipment, fork lifts, ranching, tractor trailer operators, utility operators and workers and all general purpose applications requiring extra warmth in cold conditions.