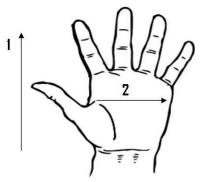

<u>Technical Data:</u> Model Number: 9-4264R Material: Leather/Red Fleece **Color:** Natural/Red Cuff Style: Safety Cuff Packaging: 10dz/Case, **UDM:** Dozen Lining: Red Fleece Sizes: S-3XL

| Dimensions (CM)        |       |       |       |       |       |       |
|------------------------|-------|-------|-------|-------|-------|-------|
| Size Available         | S     | М     | L     | XL    | 2XL   | 3XL   |
| Total Length (1)       | 24.00 | 25.00 | 26.00 | 27.00 | 27.50 | 28.00 |
| Palm Width (2)         | 12.00 | 12.50 | 13.00 | 13.50 | 14.00 | 14.50 |
| Hem Color              | Red   | Green | Brown | Black | Blue  | White |
| Weight (per dozen) LBS | 3.90  | 4.00  | 4.40  | 4.50  | 4.60  | 4.70  |

\*Tolerance of measurement  $\pm 5\%$ 