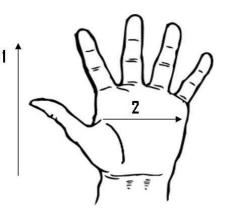

Technical Data: Model Number: 200 Material: 10 Gauge/Cotton/Polyester Color: Gray/Black Cuff Style: Knit Packaging: 10 Dozen/Case UOM: Dozen Sizes: S-XL

| Dimensions (CM)        |       |        |       |       |
|------------------------|-------|--------|-------|-------|
| Size Available         | S     | М      | L     | XL    |
| Total Length (1)       | 23.00 | 23.50  | 26.00 | 26.50 |
| Palm Width (2)         | 7.50  | 9.00   | 10.00 | 10.50 |
| Hem Color              | White | Yellow | Brown | Black |
| Weight (per dozen) LBS | 1.40  | 2.70   | 1.83  | 1.98  |

\*Tolerance of measurement  $\pm$  5%