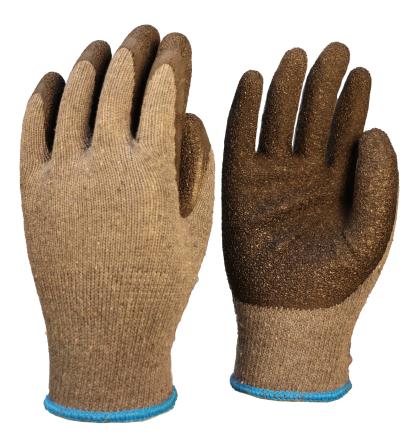

## **Product Information:**

200 by Seattle Glove, is an economy black latex palm with a gray liner.

- Cotton/Polyester liner
- Machine washable
- Knit wrist
- 10 gauge

<u>Applications:</u> Used in industries such as bottling, canning, recycling, cutting applications and manufacturing.