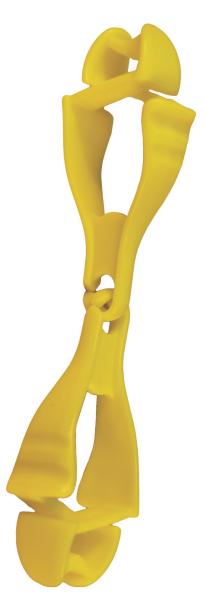

## Product Information:

YGC by Seattle Glove, is a yellow dual clip model that connects gloves to clothing, belt loops, and more

- Durable
- Temperature resistant
- Non-conductive
- Prevents loss of PPE at worksite

<u>Applications:</u> Used in industries such as construction, manufacturing, detailing, and more.

Technical Data: Model Number: YGC Material: Acetal copolymer / Thermoplastic polyurethane Color: Yellow Packaging: Individual/300 per Case UOM: Individual Sizes: 1 size