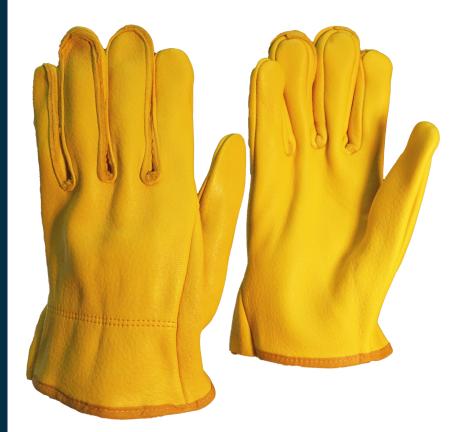

## **Product Information:**

86650S by Seattle Glove, is a premium elk driver with straight thumb.

- Premium Heavy Weight Elk Skin Driver
- Leather Hem
- Shirred Elastic Back
- Quality Inseam on all fingers

## **Applications:**

Used for construction, farming, mill operations, mining, pipe fitting, landscaping, and general purpose work requiring protection from cold conditions.

## Technical Data:

Model Number: 86650S

Material: Goatskin

Color: Gold

Cuff Style: Safety Cuff Packaging: 10 Dozen/Case

**UOM**: Dozen **Sizes**: XS-XL

| Dimensions (CM)        |       |       |       |       |       |
|------------------------|-------|-------|-------|-------|-------|
| Size Available         | 2X    | S     | М     | L     | XL    |
| Total Length (1)       | 21.00 | 22.00 | 22.50 | 23.50 | 25.50 |
| Palm Width (2)         | 9.00  | 10.00 | 11.00 | 12.00 | 13.00 |
| Weight (per dozen) LBS | 2.66  | 2.68  | 3.20  | 3.48  | 3.55  |