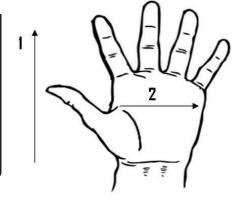

## Technical Data:

Model Number: 86650S

Material: Goatskin

Color: Gold

Cuff Style: Safety Cuff Packaging: 10 Dozen/Case

**UOM**: Dozen **Sizes**: XS-XL

| Dimensions (CM)        |       |       |       |       |       |
|------------------------|-------|-------|-------|-------|-------|
| Size Available         | 2X    | S     | М     | L     | XL    |
| Total Length (1)       | 21.00 | 22.00 | 22.50 | 23.50 | 25.50 |
| Palm Width (2)         | 9.00  | 10.00 | 11.00 | 12.00 | 13.00 |
| Weight (per dozen) LBS | 2.66  | 2.68  | 3.20  | 3.48  | 3.55  |

<sup>\*</sup>Tolerance of measurement  $\pm$  5%