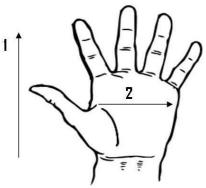

#### Dimensions (CM)

| Size Available        | L    | XL   | XXL  |
|-----------------------|------|------|------|
| Total Length (1)      | 30   | 30   | 30   |
| Palm Width (2)        | 11.3 | 12.3 | 12.8 |
| Weight (per Pair) LBS | .73  | .76  | .78  |

<sup>\*</sup>Tolerance of measurement  $\pm$  5%