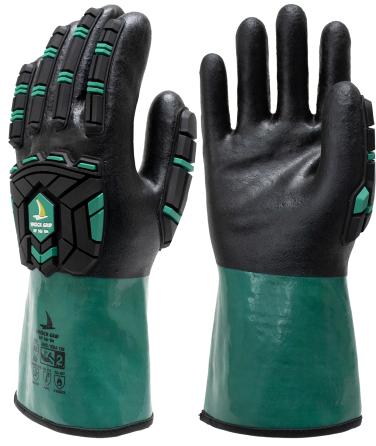

### A6PVCIMP2

**Specification Sheet** 

#### **Product Information:**

AGPVCIMP2 by Seattle Glove, is a 100% PVC coating over full cotton lining.

- Cut level AG and contact heat tested for level 1
- Flexible and high dexterity at lower temperatures
- Kevlar Liner
- Puncture level I— protects against impact back of hand
- Abrasion Level 4

#### **Technical Data:**

Model Number: A6PVCIMP2

**Material**: PVC

Color: Green / Black Cuff Style: 12" Gauntlet Packaging: 36 Pairs/Case

**UOM:** Pair

Lining: Kevlar/HPPE Sizes: L. XL , XXL