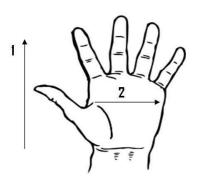

## Performance Properties EN388: 4523 Impact Protection: Pass

| Abrasion | Level 4 |
|----------|---------|
| Cut      | Level 6 |
| Tear     | Level 2 |
| Puncture | Level 3 |

| Dimensions (CM)  |       |       |       |       |       |  |
|------------------|-------|-------|-------|-------|-------|--|
| Size Available   | 2     | M     | L     | XL    | 2XL   |  |
| Total Length (1) | 24.00 | 25.50 | 26.00 | 26.50 | 27.00 |  |
| Palm Width (2)   | 11.50 | 12.70 | 13.30 | 13.90 | 14.50 |  |
| Hem Color        | Red   | Green | Brown | Blue  | Black |  |

<sup>\*</sup>Tolerance of measurement ± 5%