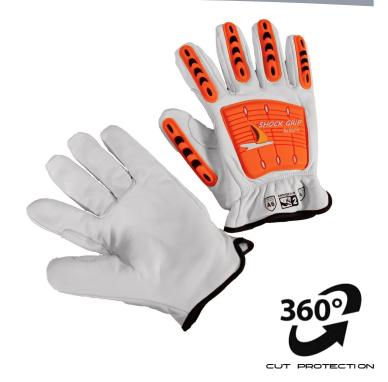

## **Product Information:**

CR6 by Seattle Glove, is a goatskin driver with HPPE cut resistant liner and TPR fingers.

- Color coded hems for easy size identification
- Reinforced wing thumb and index finger
- Black TPR fingers and back of hand
- CE EN388: 4523 , Impact Protection: Pass
- ANSI AG
- ANSI 138 Level 2 Finger, Knuckle, Thumb Impact Protection

Used in industries such as construction, farming, machine operation, utility work, and general applications.