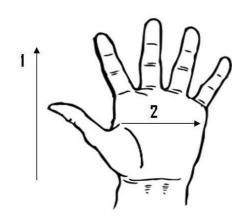

## Technical Data:

Model Number: D3018CDKW Material: Cotton/Canvas

Color: Bleached Cuff Style: Knit wrist Packaging: 10 dozen/Case

UOM: Dozen Sizes: One size

| Dimensions (CM)        |       |
|------------------------|-------|
| Size Available         | L     |
| Total Length (1)       | 26.50 |
| Palm Width (2)         | 15.00 |
| Weight (per dozen) LBS | 2.30  |