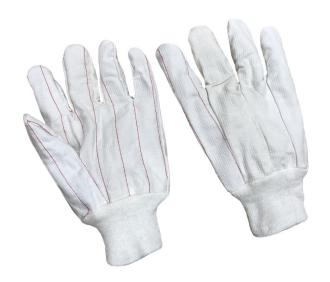

## **Product Information:**

D3018CDKW by Seattle Glove, is a cotton double palm with knit wrist

- Straight thumb
- Double palm provides additional weight
- Nap-in
- Clute cut provides a roomy fit

## **Applications:**

Used for construction, oil drilling, forestry, farming, woodworking and automotive.