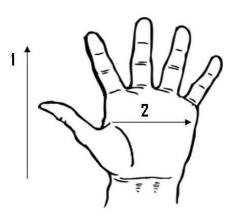

## **Technical Data:**

**Model Number:** 5220

Material: Cowhide, Stripe Fabric Back

Color: Blue Fabric Back/Grain Cuff Style: 21/2 inch Safety Cuff

Packaging: 10 Dozen/Case

**UOM**: Dozen **Sizes**: M-XL

| Dimensions (CM)        |       |       |       |
|------------------------|-------|-------|-------|
| Size Available         | М     | L     | XL    |
| Total Length (1)       | 24.50 | 25.50 | 27.50 |
| Palm Width (2)         | 12.50 | 13.00 | 13.50 |
| Hem Color              | Green | Brown | Blue  |
| Weight (per dozen) LBS | 4.20  | 5.00  | 5.20  |

<sup>\*</sup>Tolerance of measurement  $\pm$  5%