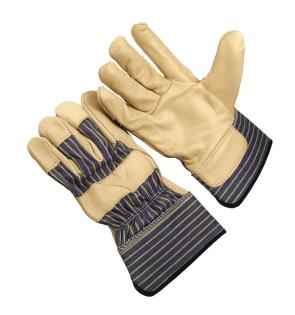

## **Product Information:**

5220 by Seattle Glove, is a top grain cowhide leather palm with a fabric back.

- Reinforced leather on knuckle, full index finger and finger tips.
- 21/2 inch rubberized safety cuff
- Gunn style with wing thumb

## **Applications:**

Used in industries such as masonry, agriculture, iron/steel work, warehouse, woodworking, road construction, railroad work.

## **Technical Data:**

**Model Number:** 5220

Material: Cowhide, Stripe Fabric Back

Color: Blue Fabric Back/Grain Cuff Style: 21/2 inch Safety Cuff

Packaging: 10 Dozen/Case

**UOM**: Dozen **Sizes**: M-XL

| Dimensions (CM)        |       |       |       |
|------------------------|-------|-------|-------|
| Size Available         | М     | L     | XL    |
| Total Length (1)       | 24.50 | 25.50 | 27.50 |
| Palm Width (2)         | 12.50 | 13.00 | 13.50 |
| Hem Color              | Green | Brown | Blue  |
| Weight (per dozen) LBS | 4.20  | 5.00  | 5.20  |