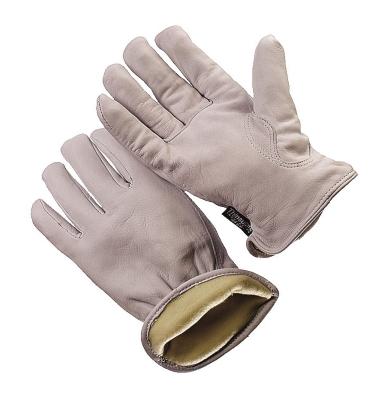

## **Product Information:**

9-8464LHT by Seattle Glove, is a premium grain goatskin driver, with 100 gram Thinsulate lined.

- Keystone thumb
- Leather hem
- Lined for warmth

## **Applications:**

Used for operating construction equipment, fork lifts, ranching, tractor trailer operators, utility operators and workers and all general purpose applications requiring extra warmth in cold conditions.

## **Technical Data:**

Model Number: 9-8464LHT Material: Goatskin/Thinsulate

Color: Grey/White Cuff Style: Open Packaging: 10dz/Case

**UOM:** Dozen

**Lining:** Thinsulate

Sizes: S-XL

| Dimensions (CM)        |       |       |       |       |
|------------------------|-------|-------|-------|-------|
| Size Available         | S     | М     | L     | XL    |
| Total Length (1)       | 23.50 | 24.50 | 25.50 | 26.50 |
| Palm Width (2)         | 11.50 | 12.30 | 13.00 | 13.50 |
| Weight (per dozen) LBS | 3.40  | 3.50  | 3.50  | 3.70  |