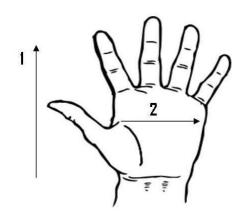

## **Technical Data:**

Model Number: 9-8464LHT Material: Goatskin/Thinsulate

Color: Grey/White Cuff Style: Open Packaging: 10dz/Case

**UOM:** Dozen

**Lining:** Thinsulate

Sizes: S-XL

| Dimensions (CM)        |       |       |       |       |
|------------------------|-------|-------|-------|-------|
| Size Available         | S     | М     | L     | XL    |
| Total Length (1)       | 23.50 | 24.50 | 25.50 | 26.50 |
| Palm Width (2)         | 11.50 | 12.30 | 13.00 | 13.50 |
| Weight (per dozen) LBS | 3.40  | 3.50  | 3.50  | 3.70  |

<sup>\*</sup>Tolerance of measurement  $\pm$  5%