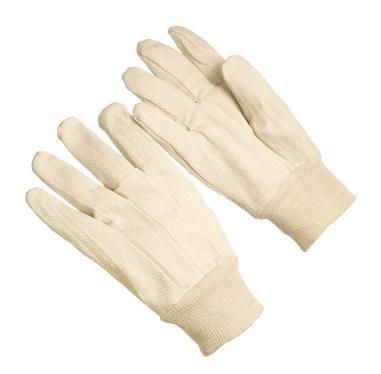

## Product Information:

C7608 by Seattle Glove, is a cotton canvas glove with straight thumb and knit wrist.

- Comfort and breathability in general purpose applications
- 8oz. Clute canvas
- Knit wrist to keep out dirt and debris
- Available in Women's (C7608W)

## **Applications:**

Used for comfort and breathability and light protection in general purpose applications such as gardening, and box handling.

<u>Technical Data:</u> Model Number: C7608 Material: Cotton Canvas/Polyester Color: Natural Cuff Style: Knit wrists Packaging: 25 Dozen/Case UDM: Dozen Sizes: One Size-Men's