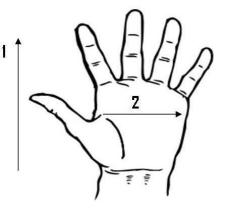

| Dimensions (CM)        |         |       |       |
|------------------------|---------|-------|-------|
| Size Available         | Women's | L     | XL    |
| Total Length (1)       | 25.00   | 25.80 | 27.00 |
| Palm Width (2)         | 13.70   | 14.00 | 14.30 |
| Weight (per dozen) LBS | 1.36    | 1.64  | 1.64  |

\*Tolerance of measurement  $\pm 5\%$