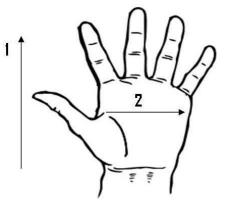

## **Dimensions (CM)**

| Size Available         | L     |
|------------------------|-------|
| Total Length (1)       | 25.80 |
| Palm Width (2)         | 14.00 |
| Weight (per dozen) LBS | 1.64  |

\*Tolerance of measurement  $\pm$  5%