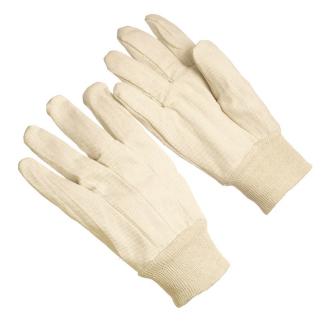

## Product Information:

C7610 by Seattle Glove, is a cotton canvas glove with straight thumb and knit wrist.

- Comfort and breathability in general purpose applications
- 10oz. Clute Canvas •
- Knit wrist to keep out dirt and debris •

## **Applications:**

Used for comfort and breathability and light protection in general purpose applications such as gardening, and box handling,

<u>Technical Data:</u> Model Number: C7610 Material: Cotton Canvas/Polyester Color: Natural Cuff Style: Knit wrists Packaging: 25 Dozen/Case UOM: Dozen Sizes: One Size-Men's