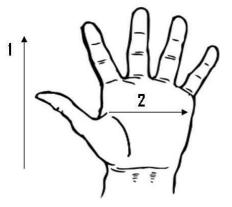

## Dimensions (CM)

| Size Available         | L     |
|------------------------|-------|
| Total Length (1)       | 26.50 |
| Palm Width (2)         | 13.50 |
| Weight (per dazen) LBS | 2.00  |

\*Tolerance of measurement  $\pm$  5%