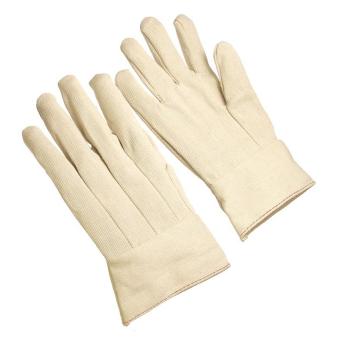

## Product Information:

3**G** 

SEAT

C7610BT by Seattle Glove, is a cotton canvas glove with straight thumb and knit wrist.

 Comfort and breathability in general purpose applications

OVE INC

- 10oz. Clute canvas
- 2 inch band top

## **Applications:**

Used for comfort and breathability and light protection in general purpose applications such as gardening, and box handling,

<u>Technical Data:</u> Model Number: C7610BT Material: Cotton Canvas/Polyester Color: Natural Cuff Style: Knit wrists Packaging: 25 Dozen/Case UDM: Dozen Sizes: One Size-Men's