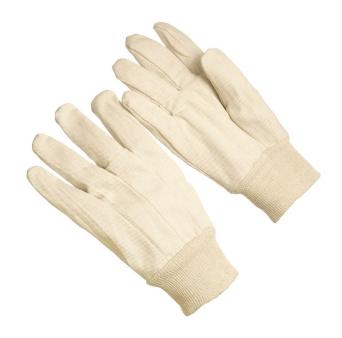

## **Product Information:**

C7612 by Seattle Glove, is a cotton canvas glove with straight thumb and knit wrist.

- Comfort and breathability in general purpose applications
- 12oz. Clute Canvas
- Knit wrist to keep out dirt and debris

## **Applications:**

Used for comfort and breathability and light protection in general purpose applications such as gardening, and box handling,

## **Technical Data:**

Model Number: C7612

Material: Cotton Canvas/Polyester

Color: Natural

Cuff Style: Knit wrists
Packaging: 25 Dozen/Case

**UOM:** Dozen

Sizes: One Size-Men's

| Dimensions (CM)        |       |
|------------------------|-------|
| Size Available         | L     |
| Total Length (1)       | 25.50 |
| Palm Width (2)         | 13.50 |
| Weight (per dozen) LBS | 2.20  |