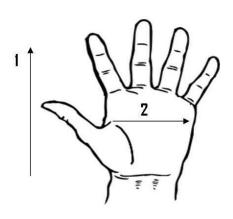

## **Technical Data:**

Model Number: C7612

Material: Cotton Canvas/Polyester

Color: Natural

Cuff Style: Knit wrists
Packaging: 25 Dozen/Case

**UOM:** Dozen

Sizes: One Size-Men's

| Dimensions (CM)        |       |
|------------------------|-------|
| Size Available         | L     |
| Total Length (1)       | 25.50 |
| Palm Width (2)         | 13.50 |
| Weight (per dozen) LBS | 2.20  |

<sup>\*</sup>Tolerance of measurement  $\pm$  5%