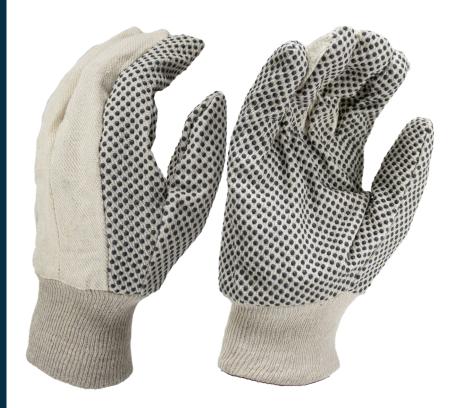

# C8608PD/C8608PDW Specification Sheet

## Product Information:

5G BEAT

C8608PD/C8608PDW by Seattle Glove, is a cotton canvas glove with PVC dots and straight thumb and knit wrist.

- Comfort and breathability
- 8oz. Clute Canvas
- Knit wrist to keep out dirt and debris
- Black PVC dots
- Available in women's (C8608PDW)