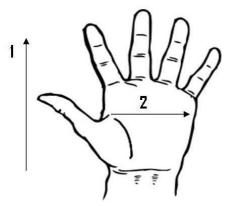

## Dimensions (CM)

| Size Available         | Women's | Men's |
|------------------------|---------|-------|
| Total Length (1)       | 24      | 26.50 |
| Palm Width (2)         | 11.50   | 13.20 |
| Weight (per dozen) LBS | 1.84    | 2.12  |

\*Tolerance of measurement  $\pm$  5%