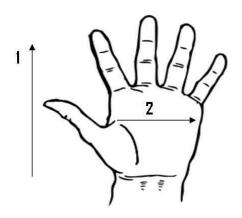

Cuff Style: Knit wrists
Packaging: 25 Dozen/Case

**UOM:** Dozen **Sizes:** Men's

| Dimensions (CM)        |       |
|------------------------|-------|
| Size Available         | Men's |
| Total Length (1)       | 26.50 |
| Palm Width (2)         | 13.20 |
| Weight (per dozen) LBS | 2.30  |