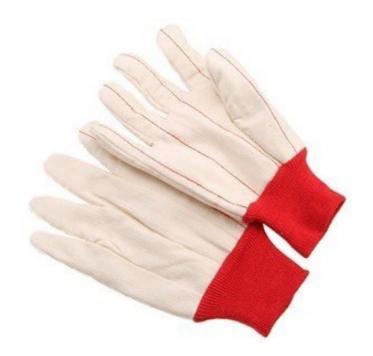

## **Product Information:**

D2OCDKW by Seattle Glove, is a 20oz corduroy glove with knit wrist.

- 20oz provides additional weight
- Knit wrist helps prevent dirt and debris
- Straight thumb
- Semi-bleached
- Red stitching