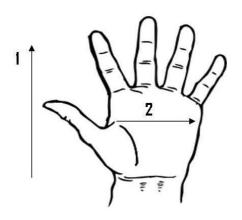

## Technical Data:

Model Number: D20CDKW Material: Corduroy/Polyester

Color: Semi-Bleached Cuff Style: Knit wrist

Packaging: 10 Dozens/Case

UOM: Dozen Sizes: One size

| Dimensions (CM)        |       |
|------------------------|-------|
| Size Available         | L     |
| Total Length (1)       | 26.50 |
| Palm Width (2)         | 15.70 |
| Weight (per dozen) LBS | 2.80  |

<sup>\*</sup>Tolerance of measurement  $\pm$  5%