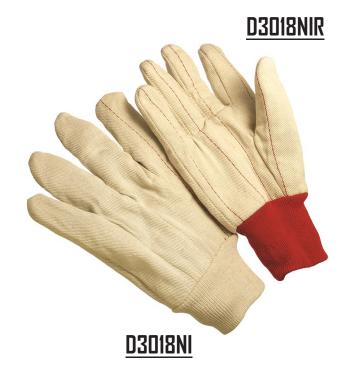

## **Product Information:**

D3018NIR by Seattle Glove, is a cotton double palm with knit wrist.

- Double palm provides additional weight
- Knit wrist helps prevent dirt and debris
- Straight thumb
- Nap-in finish offers greater durability
- Also available with red knit wrist (D3018NIR)

## Technical Data:

Model Number: D3018N1/D3018N1R (Red Wrist)

Material: Cotton Canvas/Polyester

Color: Off white

Cuff Style: Knit wrist

Packaging: 10 Dozens/Case

**UOM:** Dozen

Sizes: One size fits all (D3018NI), L & XL(D3018NIR)