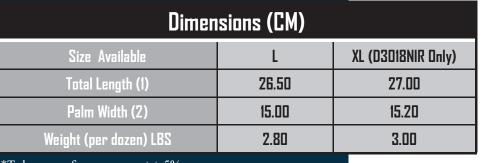

| Dimensions (CM)        |       |                    |
|------------------------|-------|--------------------|
| Size Available         | L     | XL (D3D18NIR Only) |
| Total Length (1)       | 26.50 | 27.00              |
| Palm Width (2)         | 15.00 | 15.20              |
| Weight (per dozen) LBS | 2.80  | 3.00               |