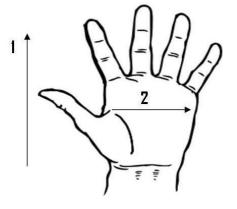

| Dimensions (CM)        |       |                    |
|------------------------|-------|--------------------|
| Size Available         | L     | XL (D3D18NIR Only) |
| Total Length (1)       | 26.50 | 27.00              |
| Palm Width (2)         | 15.00 | 15.20              |
| Weight (per dozen) LBS | 2.80  | 3.00               |